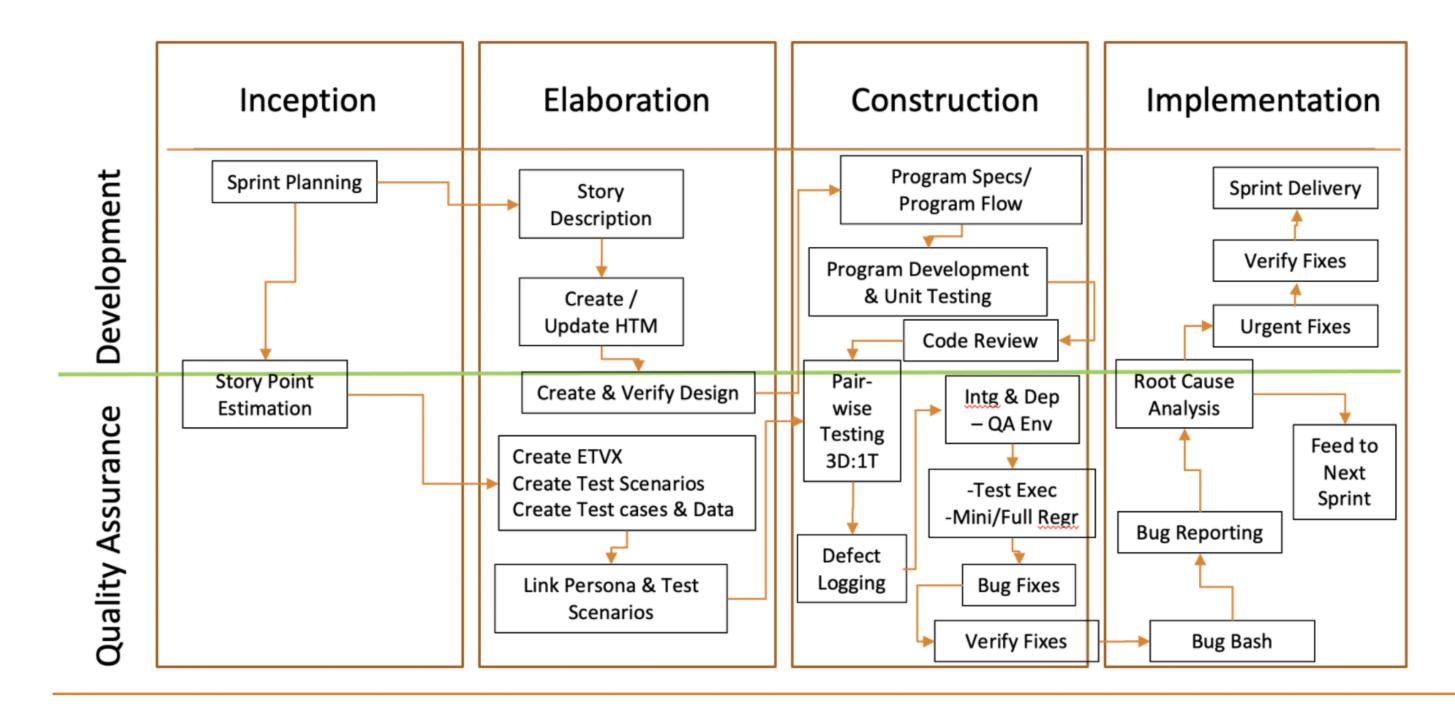

# Our QA Methodology

**INITIATION** 

DETAILS PRODUCT UNDERSTANDING

TEAM FORMATION

KNOWLEDGE TRANSFER

> TEST ENVIRONMENT

TEST STRATEGY BUILDING **TEST DESIGN** 

TEST CASE CREATION

**REVIEW TEST CASES** 

**TEST AUTOMATION** 

TEST METRICS

**TEST EXECUTION** 

TEST CASE EXECUTION

BUG TRIAGE MEETING

**REGRESSION TEST** 

REPORTING

TEST REPORTING

**METRICS REPORTING** 

TEST CYCLE CLOSURE

**RESULTS ANALYSIS** 

TEST RESULTS ANALYSIS

MEETING WITH QA & DEV

IDENTIFICATION OF IMPROVEMENT AREA

## Our Agile Product Test Strategy

The process overview of SOPs followed at KiwiQA is illustrated below. The steps followed and activities vary in terms of Agile and waterfall development models.