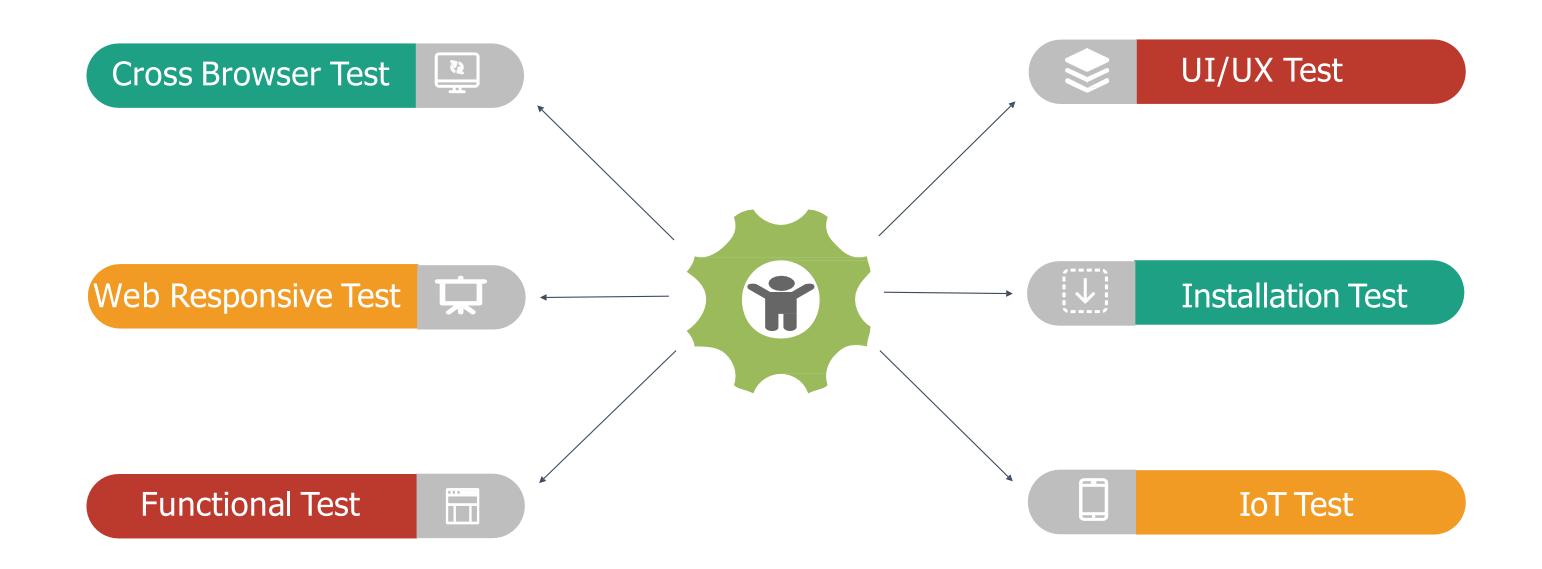

# Our Services

**Automation Testing** 

**Load and Performance Testing** 

**Mobile Testing** 

**Code Verification** 

**Security Testing** 

**Manual Testing** 

**Big Data Testing** 

**ERP & IoT Testing** 