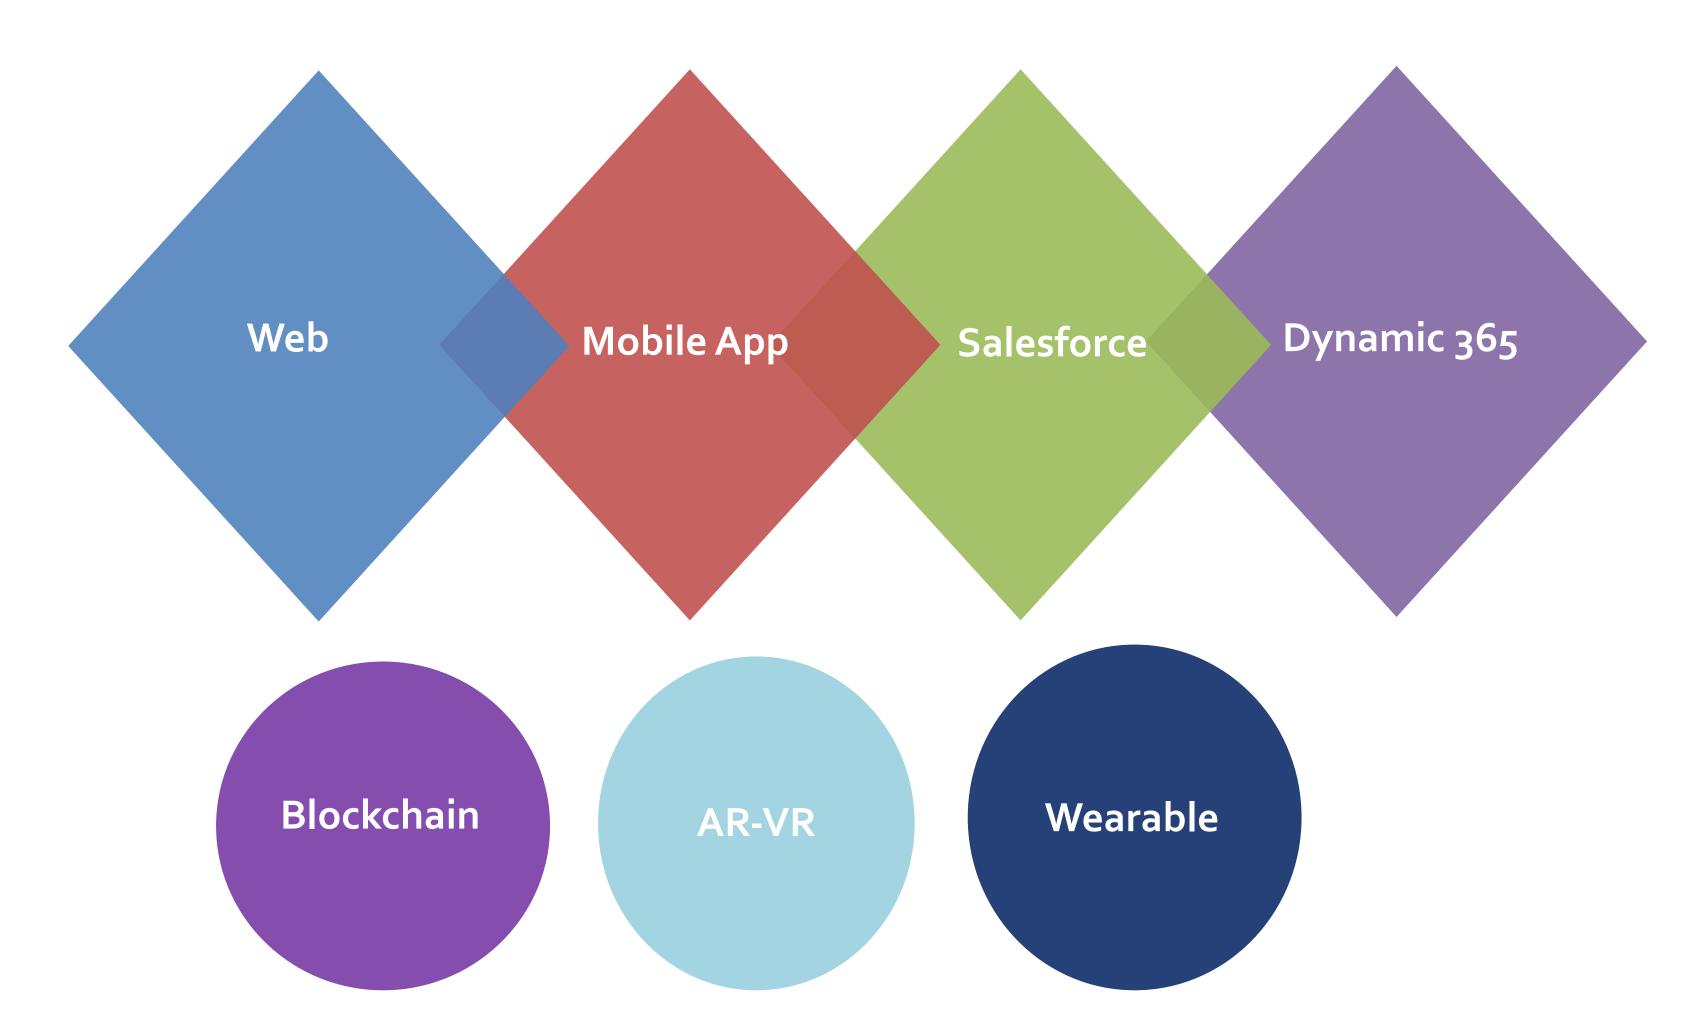

# Technology We Test

### **Our Core Testing Services**

**Test Automation** 

**Performance Testing** 

**Mobile App Testing** 

**Accessibility Testing** 

**Security Testing** 

**Game Testing** 

**Functional Testing** 

Salesforce Testing

### Our Digital Assurance Services

**Artificial intelligence Testing** 

**Exploratory Testing** 

**Wearable Testing** 

**AR-VR Testing** 

**Blockchain Testing** 

**iOT Testing** 

**Visual Testing** 

**ETL Testing** 